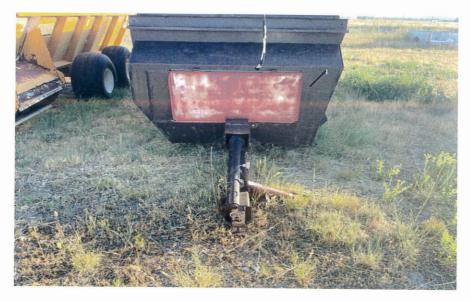

## Approx. Worth: \$750.00

Knight Dry Manure Spreader Model # 8018 Serial # 3004

Approx. Worth: \$5000.00

Dry Manure Spreader Unknown Manufacture or Date

Does have multiple areas rusted through.

No information available \$1000.00