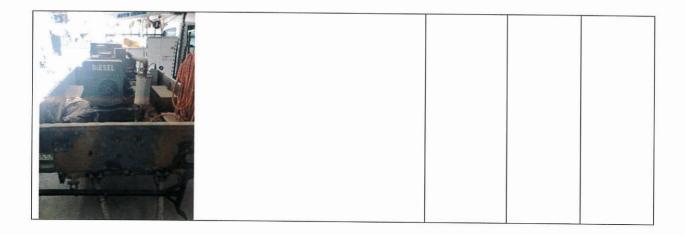

## Approx. Worth: \$750.00

Knight Dry Manure Spreader Model # 8018 Serial # 3004

Approx. Worth: \$5000.00

Dry Manure Spreader Unknown Manufacture or Date

Does have multiple areas rusted through.

No information available \$1000.00