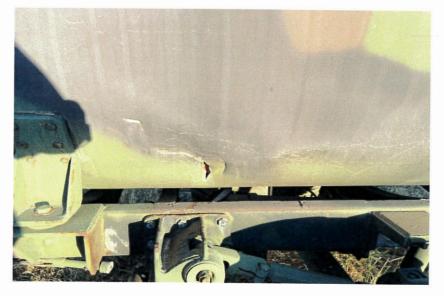

## **Tooele City Water Reclamation State Salvage List**

1992 Aero Welding Water Tank Trailer Part # 12269886

Damaged on front of tank near the bottom close to frame.