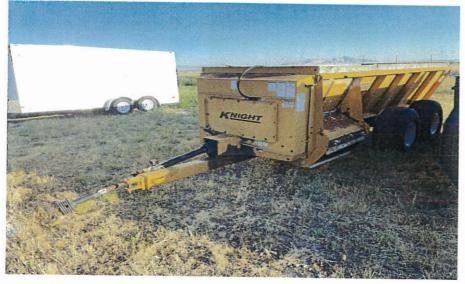

## Approx. Worth: \$750.00

Knight Dry Manure Spreader Model # 8018 Serial # 3004

Approx. Worth: \$5000.00

Dry Manure Spreader Unknown Manufacture or Date

Does have multiple areas rusted through.

No information available \$1000.00