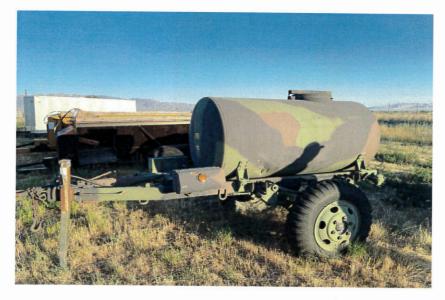

## **Tooele City Water Reclamation State Salvage List**

1992 Aero Welding Water Tank Trailer Part # 12269886

Damaged on front of tank near the bottom close to frame.