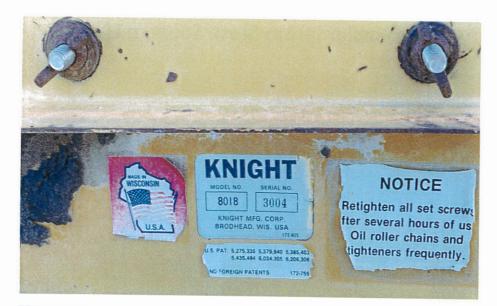

## Approx. Worth: \$750.00

Knight Dry Manure Spreader Model # 8018 Serial # 3004

Approx. Worth: \$5000.00

Dry Manure Spreader Unknown Manufacture or Date

Does have multiple areas rusted through.

No information available \$1000.00