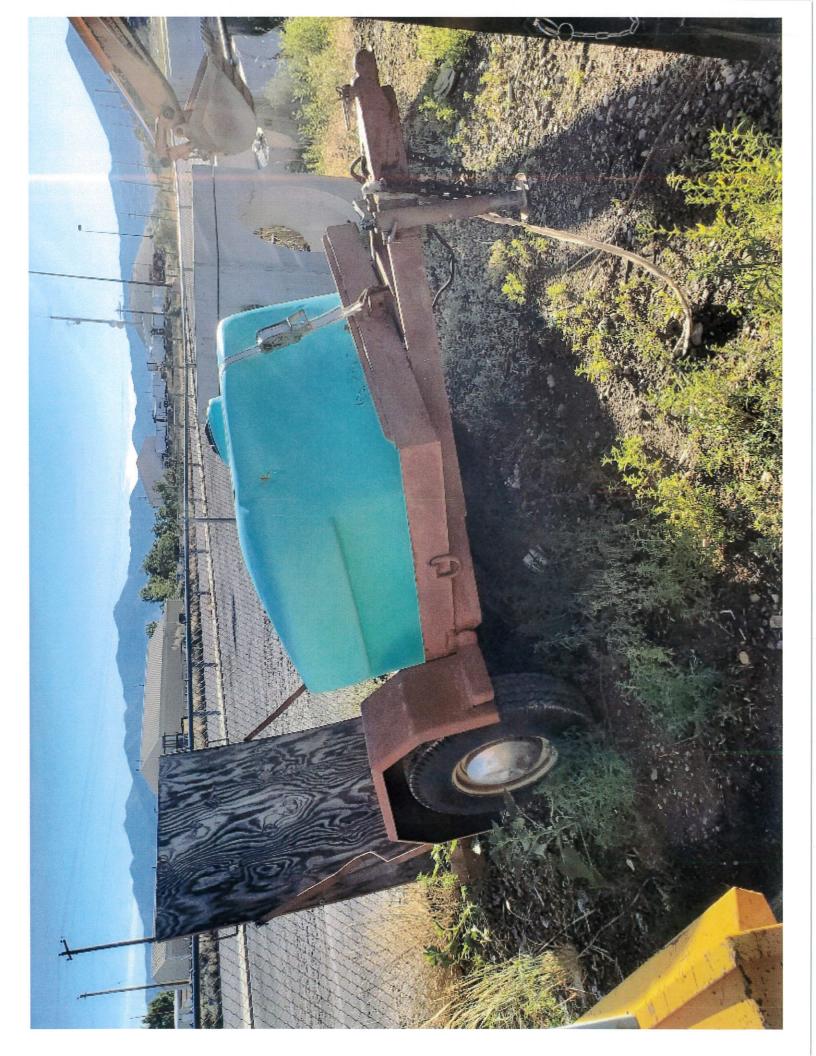

## **Tooele City Water Reclamation State Salvage List**

1992 Aero Welding Water Tank Trailer Part # 12269886

Damaged on front of tank near the bottom close to frame.