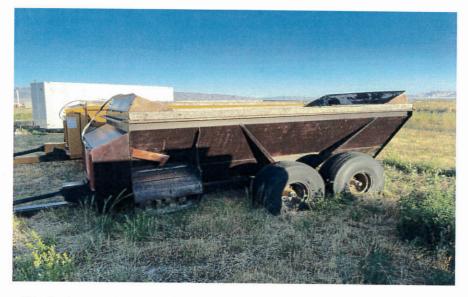

## Approx. Worth: \$750.00

Knight Dry Manure Spreader Model # 8018 Serial # 3004

Approx. Worth: \$5000.00

Dry Manure Spreader Unknown Manufacture or Date

Does have multiple areas rusted through.

No information available \$1000.00